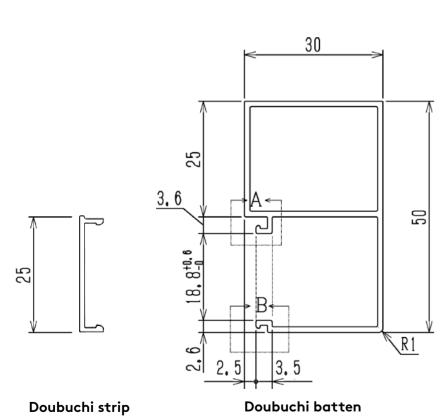

Doubuchi joined profile

## Example Doubuchi fixing methods









| 3         |      |      |  | Product name                 |  |  |        | Project name         | Creation date      | Number | scale        | projection |
|-----------|------|------|--|------------------------------|--|--|--------|----------------------|--------------------|--------|--------------|------------|
| 2         |      |      |  | Ever Art Wood - Doubuchi     |  |  | uchi   | Prefabricated Screen | 2019/01/22         | 1/1    | not to scale | ⊕母         |
| $\Lambda$ |      |      |  | Approval Chek Drawing Design |  |  | Design | Customer             | Distributer        |        | Manufacturer |            |
| No.       | DATE | DATE |  | Hotta Hotta                  |  |  | coveť  |