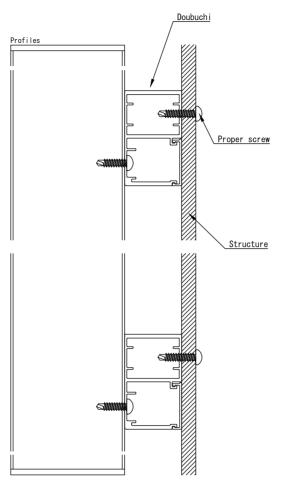

## Example Doubuchi fixing methods

| 3         |      |      |  | Product name                 |  |  |        | Project name         | Creation date      | Number | scale        | projection |
|-----------|------|------|--|------------------------------|--|--|--------|----------------------|--------------------|--------|--------------|------------|
| 2         |      |      |  | Ever Art Wood - Doubuchi     |  |  | uchi   | Prefabricated Screen | 2019/01/22         | 1/1    | not to scale | ⊕母         |
| $\Lambda$ |      |      |  | Approval Chek Drawing Design |  |  | Design | Customer             | Distributer        |        | Manufacturer |            |
| No.       | DATE | DATE |  | Hotta Hotta                  |  |  | coveť  |                      | <b>"="</b> Такаѕно |        |              |            |