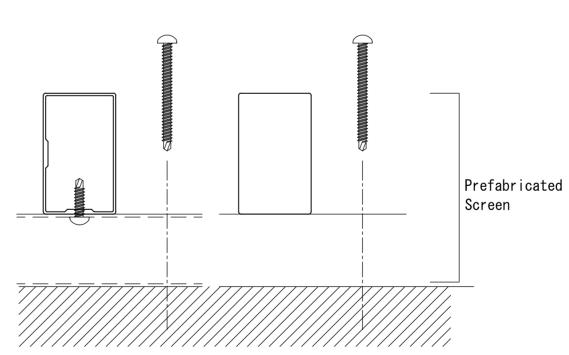

Doubuchi joined profile

## Example Doubuchi fixing methods

| 3         |      |      |  | Product name                 |  |  |        | Project name         | Creation date      | Number | scale        | projection |
|-----------|------|------|--|------------------------------|--|--|--------|----------------------|--------------------|--------|--------------|------------|
| 2         |      |      |  | Ever Art Wood - Doubuchi     |  |  | uchi   | Prefabricated Screen | 2019/01/22         | 1/1    | not to scale | ⊕母         |
| $\Lambda$ |      |      |  | Approval Chek Drawing Design |  |  | Design | Customer             | Distributer        |        | Manufacturer |            |
| No.       | DATE | DATE |  | Hotta Hotta                  |  |  | coveť  |                      | <b>"="</b> Такаѕно |        |              |            |