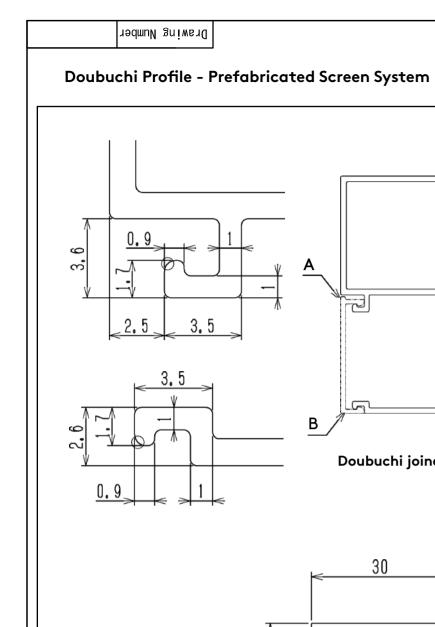

Doubuchi joined profile

## Example Doubuchi fixing methods









| 3         |      |      |  | Product name                 |  |  |        | Project name         | Creation date      | Number | scale        | projection |
|-----------|------|------|--|------------------------------|--|--|--------|----------------------|--------------------|--------|--------------|------------|
| 2         |      |      |  | Ever Art Wood - Doubuchi     |  |  | uchi   | Prefabricated Screen | 2019/01/22         | 1/1    | not to scale | ⊕母         |
| $\Lambda$ |      |      |  | Approval Chek Drawing Design |  |  | Design | Customer             | Distributer        |        | Manufacturer |            |
| No.       | DATE | DATE |  | Hotta Hotta                  |  |  | coveť  |